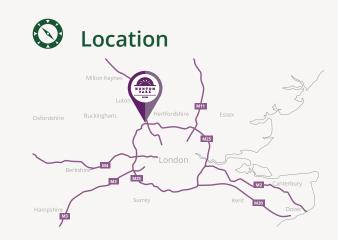

### Access

 $\Rightarrow$ 

- Car M25/J19-20, 3 minutes
- Train Watford Junction / Kings Langley, 10 minutes Train – London Euston, 20 minutes
- Airport—London Luton / London Heathrow, 30 minutes