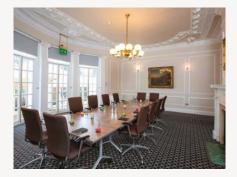

#### Meeting Room Capacities

| Theatre style | 700 | Classroom style | 320 | U-Shape setup    | 45  |
|---------------|-----|-----------------|-----|------------------|-----|
| Cabaret style | 350 | Boardroom style | 45  | Banqueting setup | 500 |