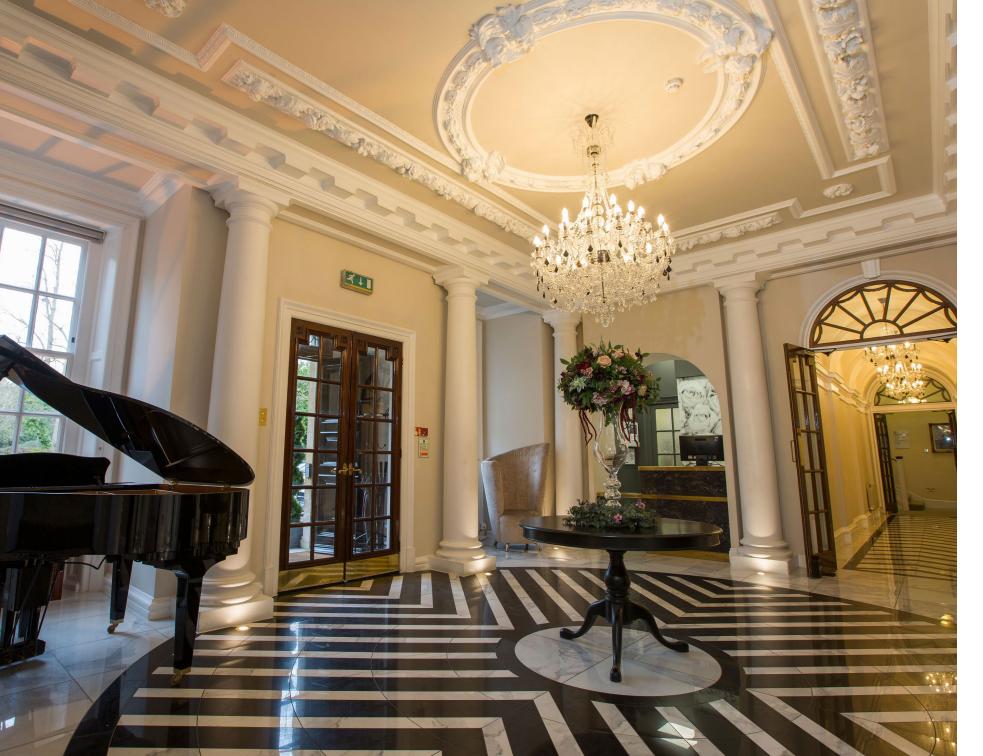

### Inside the Mansion offers a dramatic air of style and elegance

The high ceilings, sparkling chandeliers, and Georgian windows, fill the space with light while the lavish contemporary décor brings the period property right up to date.