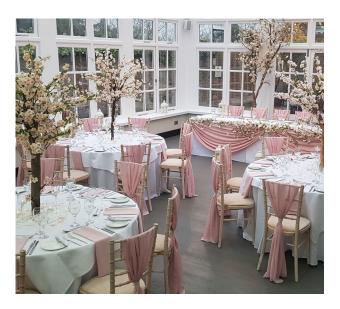

#### The Orangery and Hazlewood Suite

Surround by huge windows, welcoming in natural light and views over the beautiful gardens, The Orangery and The Hazelwood Suite can host ceremonies of up to 175 guests.

If you are dreaming of an outside ceremony of up to 175 guests, the impressive front view of the Mansion or the stunning Ornamental Gardens offer two very different styles, both as memorable as each other.